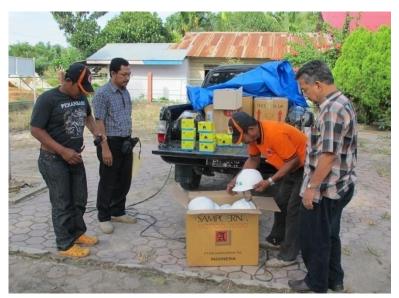

# Canal blocking demonstration plot for water management in Harapan jaya, village Indragiri Hilir, Riau.

Coordinate: S 00°27'54.2" E 102°47'84.0"

Fire control tools support: water pump, (10 unit), uniform (100 pcs), Helmet (100 pcs), and Mask (100 pcs) for MPA Pelintung and MPA Guntung (Dumai), MPA Tanjung Leban-Bengkalis and MPA Mumugo-Rokan Hilir