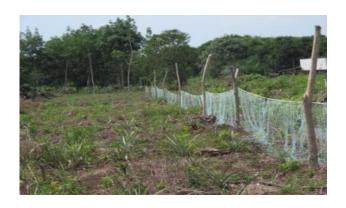

# **Pineapple** Demonstration plot in Ds. Mumugo, Rohil & Tnj. Leban, Bengkalis planted in 2012

# Pineapple demonstration plot in Pelintung village, Dumai, Riau Coordinate: N 01°36'09.1" E 101°35'16.2"

# Pineapple demonstration plot in Tanjung Leban village, Bengkalis, Riau (Ibu Rubiati, the only woman of MPA).

Coordinate: N 01º36'09.1" E 101º35'16.2"

# Pineapple demonstration plot in Mumugo, Rokan Hilir, Riau Coordinate: N 01º36'52.0" E 101º14'21.2"