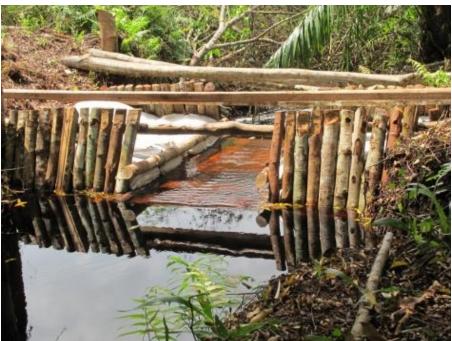

# Canal blocking demonstration plot for water management in Harapan jaya, village Indragiri Hilir, Riau.

Coordinate: S 00°27'54.2" E 102°47'84.0"

Fire control tools support: water pump, (10 unit), uniform (100 pcs), Helmet (100 pcs), and Mask (100 pcs) for MPA Pelintung and MPA Guntung (Dumai), MPA Tanjung Leban-Bengkalis and MPA Mumugo-Rokan Hilir