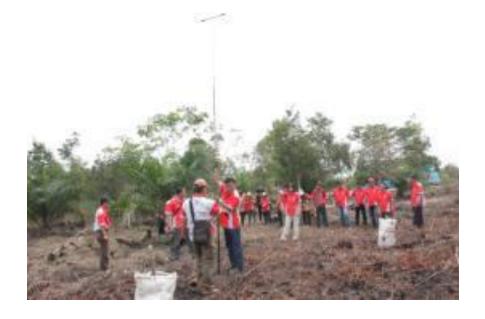

# Pilot site for rehabilitation and conservation activities on priority peatland in Central Kalimantan

6 Hectare (4 Ha in 2013 and 2 Ha in 2014 combined Jelutung and Gaharu

### Pilot site of Agroforesty at Kalampangan village, Central Kalimantan

4 Hectare planted by Jelutung, Kelengkeng (longan) and Vegetables farm (still on going process)