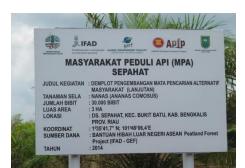

# Workshop on early warning system and early fire suppression for community, Central Kalimantan

On progress Pineapple Demonstration plot with 10 wells in 3 ha sized 2mx2mx4m, for water reservoir in dry season in Ds. Sepahat, Kec. Bukit Batu, Bengkalis. (Coordinat:e N 01<sup>0</sup>35'41.7" E 101<sup>0</sup>49'06.4")