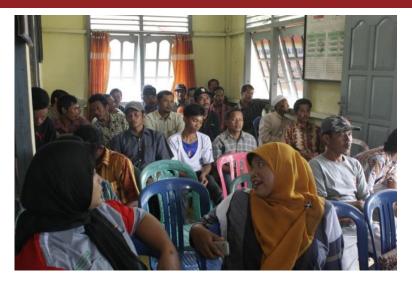

 Dissemination on National Strategy of Sustainable Peatland Management, Nangroe Aceh Darusalam Province
 March 2014, attended by 50 participants from various sectors and districts;

Handover of Peat Auger by Deputy Minister, Supported by APFP

Training on Sustainable Peatland Management at South Sumatera province, II-I3 March 2014, attended by 50 participants from various sectors and districts

Film documentation on best practices in sustainable peatland management in Riau, West Kalimantan, and Central Kalimantan