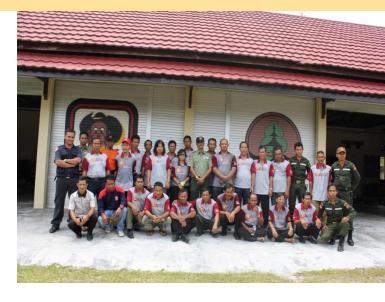

# Capacity of human resources and institutions related to peatland management in Indonesia strengthened

NPIC meeting, Palangkaraya,
 14 February 2014 attended 10
 person: preparation for APFP
 2014 implementation and next
 Peatland Program;

LPIC meeting, Pekanbaru, 30 January 2014 attended by 20 person: preparation for APFP 2013 implementation;

LPIC meeting, Palangkaraya, 13
February 2014 attended by 20 person:
preparation for APFP 2013
implementation;