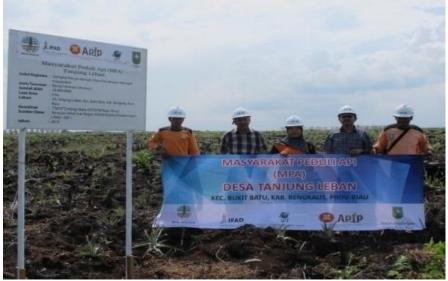

# Pineapple demonstration plot in Tanjung Leban village, Bengkalis, Riau (Ibu Rubiati, the only woman of MPA).

Coordinate: N 01º36'09.1" E 101º35'16.2"