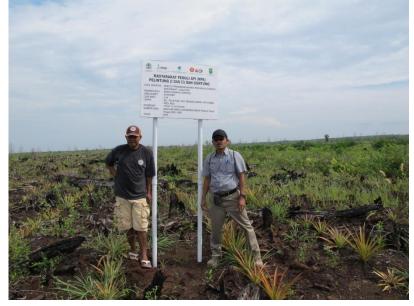

#### Incentive options for communities in Bengkalis

Zero burning land preparation for pineapple plantation in Pelintung, Dumai

Total area: 6 Ha (2013 and 2014)

Coordinate: N 01°36'09.1" E 101°35'16.2"

# Pineapple demonstration plot in Pelintung village, Dumai, Riau Coordinate: N 01°36'09.1" E 101°35'16.2"