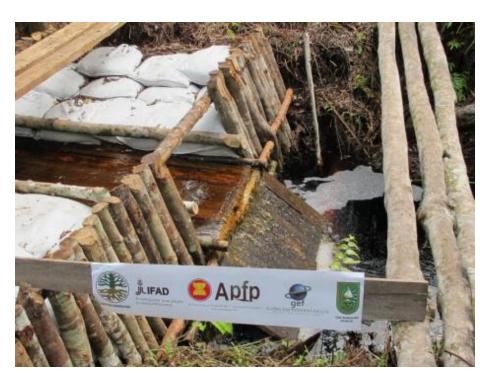

# Canal blocking demonstration plot for water management in Harapan jaya, village Indragiri Hilir, Riau.

Coordinate: S 00°27'54.2" E 102°47'84.0"

Fire control tools support: water pump, (10 unit), uniform (100 pcs), Helmet (100 pcs), and Mask (100 pcs) for MPA Pelintung and MPA Guntung (Dumai), MPA Tanjung Leban-Bengkalis and MPA Mumugo-Rokan Hilir