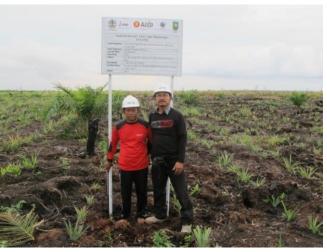

# **Pineapple** Demonstration plot in Ds. Mumugo, Rohil & Tnj. Leban, Bengkalis planted in 2012