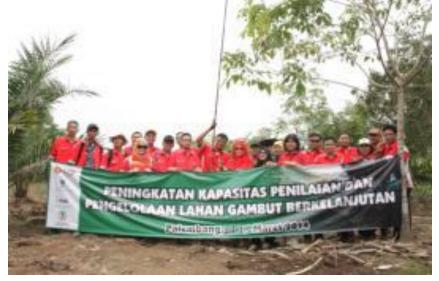

Training on Sustainable Peatland Management at South Sumatera province, II-I3 March 2014, attended by 50 participants from various sectors and districts

Film documentation on best practices in sustainable peatland management in Riau, West Kalimantan, and Central Kalimantan