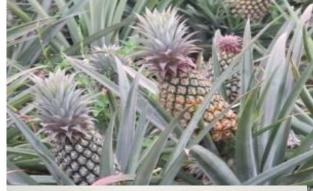

# Pineapple demonstration plot in Pelintung village, Dumai, Riau Coordinate: N 01°36'09.1" E 101°35'16.2"

# Pineapple demonstration plot in Tanjung Leban village, Bengkalis, Riau (Ibu Rubiati, the only woman of MPA).

Coordinate: N 01º36'09.1" E 101º35'16.2"

# Pineapple demonstration plot in Mumugo, Rokan Hilir, Riau Coordinate: N 01º36'52.0" E 101º14'21.2"