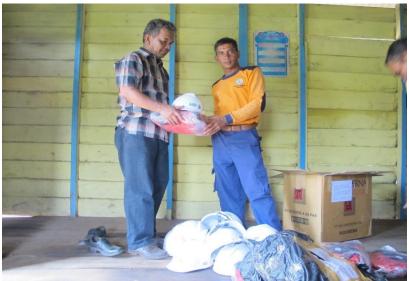

# Canal blocking demonstration plot for water management in Harapan jaya, village Indragiri Hilir, Riau.

Coordinate: S 00°27'54.2" E 102°47'84.0"

Fire control tools support: water pump, (10 unit), uniform (100 pcs), Helmet (100 pcs), and Mask (100 pcs) for MPA Pelintung and MPA Guntung (Dumai), MPA Tanjung Leban-Bengkalis and MPA Mumugo-Rokan Hilir