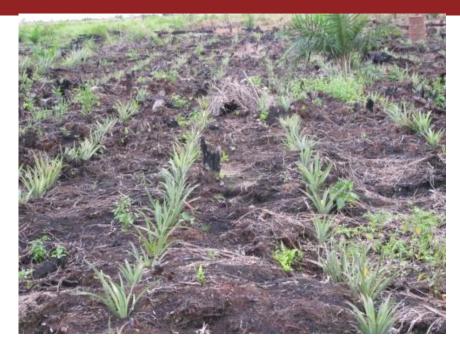

# Pineapple demonstration plot in Tanjung Leban village, Bengkalis, Riau (Ibu Rubiati, the only woman of MPA).

Coordinate: N 01º36'09.1" E 101º35'16.2"