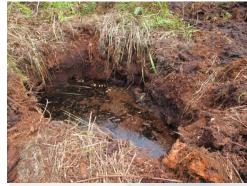

# Workshop on early warning system and early fire suppression for community, Central Kalimantan

On progress Pineapple Demonstration plot with 10 wells in 3 ha sized 2mx2mx4m, for water reservoir in dry season in Ds. Sepahat, Kec. Bukit Batu, Bengkalis. (Coordinat:e N 01<sup>0</sup>35'41.7" E 101<sup>0</sup>49'06.4")