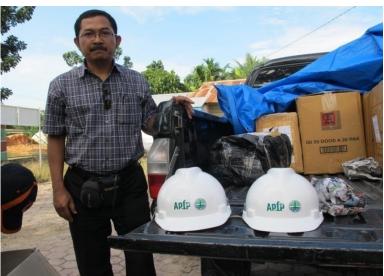

# Canal blocking demonstration plot for water management in Harapan jaya, village Indragiri Hilir, Riau.

Coordinate: S 00°27'54.2" E 102°47'84.0"

Fire control tools support: water pump, (10 unit), uniform (100 pcs), Helmet (100 pcs), and Mask (100 pcs) for MPA Pelintung and MPA Guntung (Dumai), MPA Tanjung Leban-Bengkalis and MPA Mumugo-Rokan Hilir