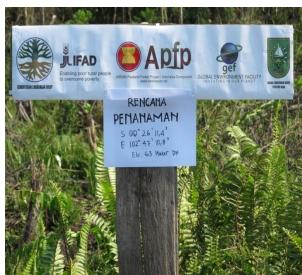

Location plan of Agroforestry Demonstration plot mixed rubber and pineapple Harapan Jaya village, Tempuling sub district, Indragiri Hilir District (Coordinate: S 00°26'11.4" E 102°47'10,8")

Proposed location for canal blocking Harapan Jaya village, Tempuling sub district, Indragiri Hilir District, SK-4, (Coordinate: S 00°26'11.0" E 102°46'24,1" Elv.15 m DPL)