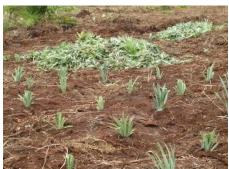

# **Pineapple** Demonstration plot in Ds. Mumugo, Rohil & Tnj. Leban, Bengkalis planted in 2012

# Pineapple demonstration plot in Pelintung village, Dumai, Riau Coordinate: N 01°36'09.1" E 101°35'16.2"

# Pineapple demonstration plot in Tanjung Leban village, Bengkalis, Riau (Ibu Rubiati, the only woman of MPA).

Coordinate: N 01º36'09.1" E 101º35'16.2"

# Pineapple demonstration plot in Mumugo, Rokan Hilir, Riau Coordinate: N 01º36'52.0" E 101º14'21.2"