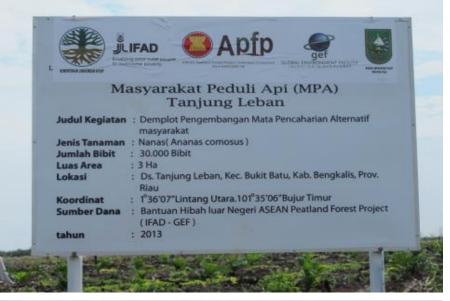

#### Incentive options for communities in Bengkalis

Zero burning land preparation for pineapple plantation in Pelintung, Dumai

Total area: 6 Ha (2013 and 2014)

Coordinate: N 01°36'09.1" E 101°35'16.2"

# Pineapple demonstration plot in Tanjung Leban village, Bengkalis, Riau (Ibu Rubiati, the only woman of MPA).

Coordinate: N 01º36'09.1" E 101º35'16.2"