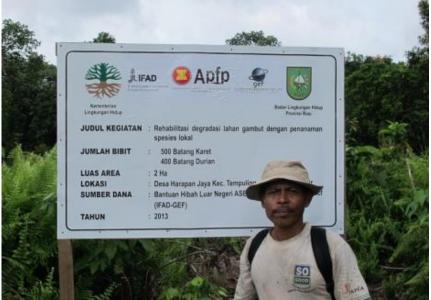

### Demonstration plot of rubber and durian in Harapan jaya village, Indragiri Hilir, Riau

Coordinate: N 00°26'29.5" E 102°46'22.8"