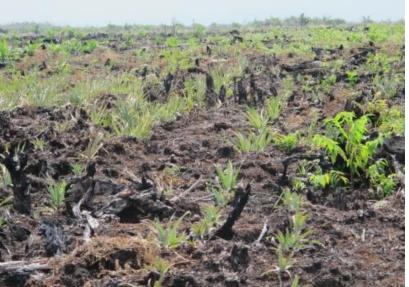

# Pineapple demonstration plot in Tanjung Leban village, Bengkalis, Riau (Ibu Rubiati, the only woman of MPA).

Coordinate: N 01º36'09.1" E 101º35'16.2"