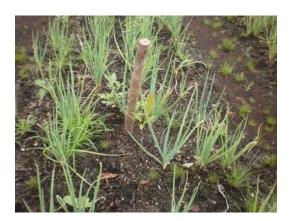

#### Incentive options for communities in Bengkalis

Zero burning land preparation for pineapple plantation in Pelintung, Dumai

Total area: 6 Ha (2013 and 2014)

Coordinate: N 01°36'09.1" E 101°35'16.2"

# **Pineapple** Demonstration plot in Ds. Mumugo, Rohil & Tnj. Leban, Bengkalis planted in 2012

# Pineapple demonstration plot in Pelintung village, Dumai, Riau Coordinate: N 01°36'09.1" E 101°35'16.2"

# Pineapple demonstration plot in Tanjung Leban village, Bengkalis, Riau (Ibu Rubiati, the only woman of MPA).

Coordinate: N 01º36'09.1" E 101º35'16.2"

# Pineapple demonstration plot in Mumugo, Rokan Hilir, Riau Coordinate: N 01º36'52.0" E 101º14'21.2"