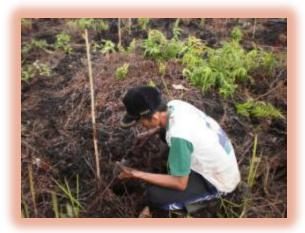

#### Incentive options for communities in Bengkalis

Zero burning land preparation for pineapple plantation in Pelintung, Dumai

Total area: 6 Ha (2013 and 2014)

Coordinate: N 01°36'09.1" E 101°35'16.2"

# Pineapple demonstration plot in Pelintung village, Dumai, Riau Coordinate: N 01°36'09.1" E 101°35'16.2"