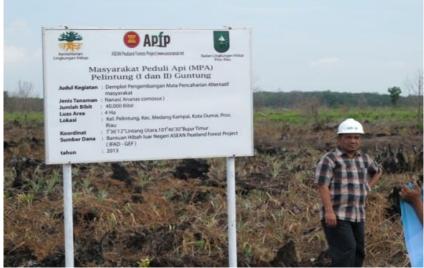

#### Incentive options for communities in Bengkalis

Zero burning land preparation for pineapple plantation in Pelintung, Dumai

Total area: 6 Ha (2013 and 2014)

Coordinate: N 01°36'09.1" E 101°35'16.2"