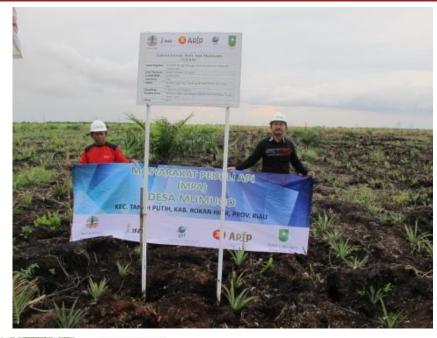

# Pineapple demonstration plot in Mumugo, Rokan Hilir, Riau Coordinate: N 01º36'52.0" E 101º14'21.2"