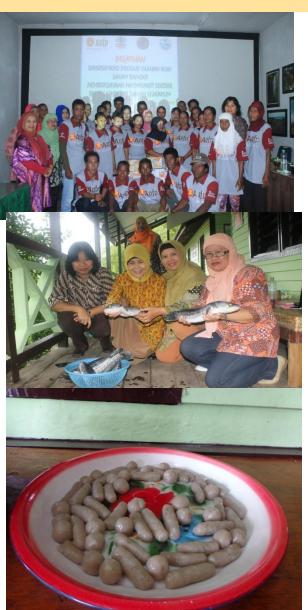

# Incentive options for community in Danau Sentarum national Park, West Kalimantan: fish products diversification training