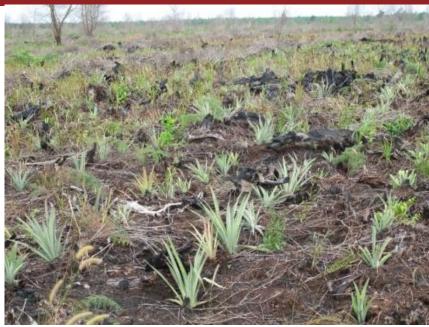

# Pineapple demonstration plot in Pelintung village, Dumai, Riau Coordinate: N 01°36'09.1" E 101°35'16.2"