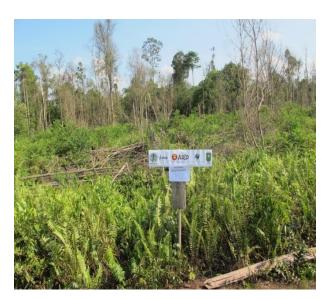

### Demonstration plot of rubber and durian in Harapan jaya village, Indragiri Hilir, Riau

Coordinate: N 00°26'29.5" E 102°46'22.8"