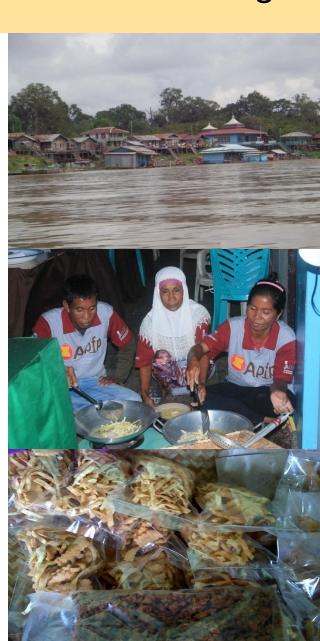

# Workshop on early warning system and early fire suppression for community, Central Kalimantan

On progress Pineapple Demonstration plot with 10 wells in 3 ha sized 2mx2mx4m, for water reservoir in dry season in Ds. Sepahat, Kec. Bukit Batu, Bengkalis. (Coordinat:e N 01<sup>0</sup>35'41.7" E 101<sup>0</sup>49'06.4")