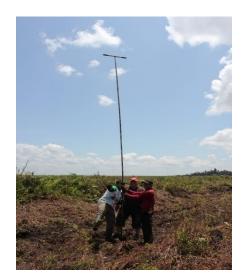

 Dissemination on National Strategy of Sustainable Peatland Management, Nangroe Aceh Darusalam Province
 March 2014, attended by 50 participants from various sectors and districts;

Handover of Peat Auger by Deputy Minister, Supported by APFP