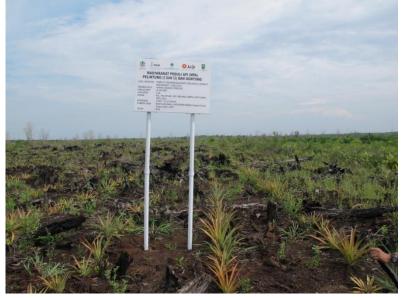

#### Incentive options for communities in Bengkalis

Zero burning land preparation for pineapple plantation in Pelintung, Dumai

Total area: 6 Ha (2013 and 2014)

Coordinate: N 01°36'09.1" E 101°35'16.2"

# Pineapple demonstration plot in Pelintung village, Dumai, Riau Coordinate: N 01°36'09.1" E 101°35'16.2"