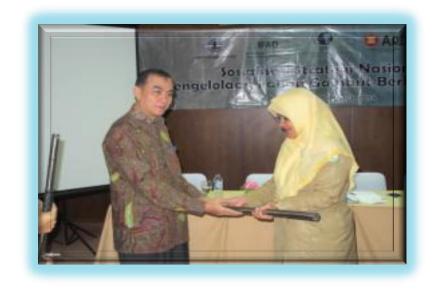

 Dissemination on National Strategy of Sustainable Peatland Management, Nangroe Aceh Darusalam Province
 March 2014, attended by 50 participants from various sectors and districts;

Handover of Peat Auger by Deputy Minister, Supported by APFP