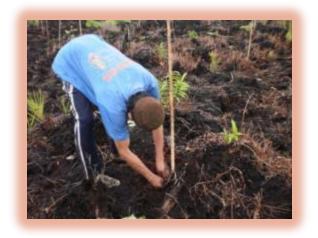

# Pilot site for rehabilitation and conservation activities on priority peatland in Central Kalimantan

6 Hectare (4 Ha in 2013 and 2 Ha in 2014 combined Jelutung and Gaharu

### Pilot site of Agroforesty at Kalampangan village, Central Kalimantan

4 Hectare planted by Jelutung, Kelengkeng (longan) and Vegetables farm (still on going process)