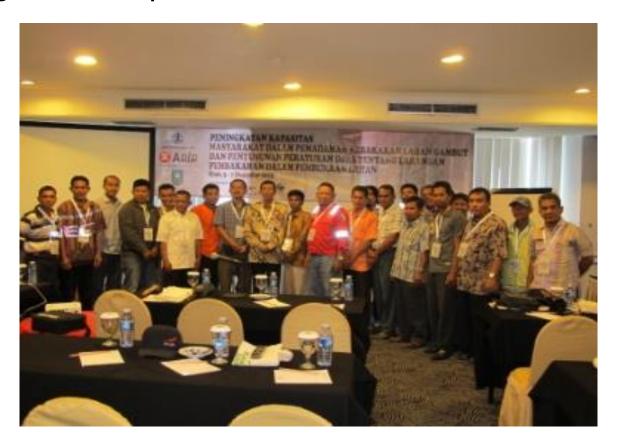

 Dissemination on National Strategy of Sustainable Peatland Management, Nangroe Aceh Darusalam Province
 March 2014, attended by 50 participants from various sectors and districts;

Handover of Peat Auger by Deputy Minister, Supported by APFP