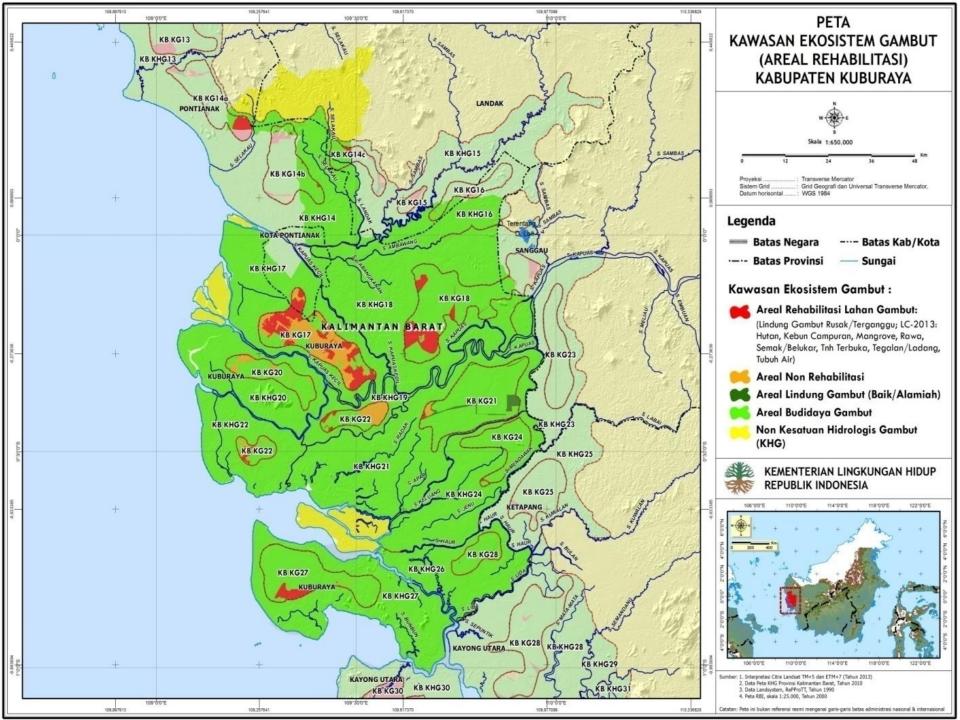

### The degradation of peatlands in Indonesia minimized

Mapping of priority site for rehabilitation in Kubu Raya District, West Kalimantan