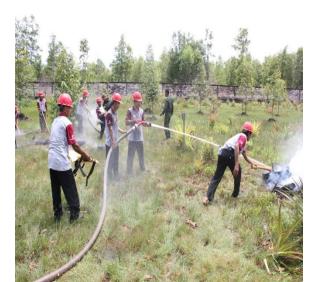

# Workshop on early warning system and early fire suppression for community, Central Kalimantan

On progress Pineapple Demonstration plot with 10 wells in 3 ha sized 2mx2mx4m, for water reservoir in dry season in Ds. Sepahat, Kec. Bukit Batu, Bengkalis. (Coordinat:e N 01<sup>0</sup>35'41.7" E 101<sup>0</sup>49'06.4")