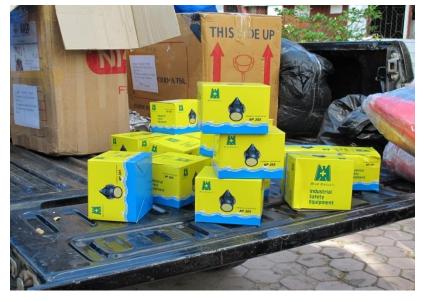

# Canal blocking demonstration plot for water management in Harapan jaya, village Indragiri Hilir, Riau.

Coordinate: S 00°27'54.2" E 102°47'84.0"

Fire control tools support: water pump, (10 unit), uniform (100 pcs), Helmet (100 pcs), and Mask (100 pcs) for MPA Pelintung and MPA Guntung (Dumai), MPA Tanjung Leban-Bengkalis and MPA Mumugo-Rokan Hilir