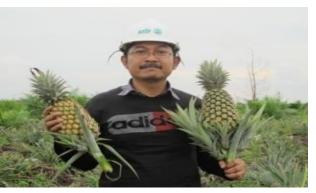

#### Incentive options for communities in Bengkalis

Zero burning land preparation for pineapple plantation in Pelintung, Dumai

Total area: 6 Ha (2013 and 2014)

Coordinate: N 01°36'09.1" E 101°35'16.2"

# **Pineapple** Demonstration plot in Ds. Mumugo, Rohil & Tnj. Leban, Bengkalis planted in 2012

# Pineapple demonstration plot in Pelintung village, Dumai, Riau Coordinate: N 01°36'09.1" E 101°35'16.2"