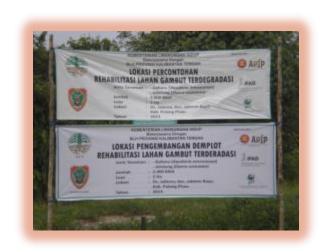

# Pilot site for rehabilitation and conservation activities on priority peatland in Central Kalimantan

6 Hectare (4 Ha in 2013 and 2 Ha in 2014 combined Jelutung and Gaharu

### Pilot site of Agroforesty at Kalampangan village, Central Kalimantan

4 Hectare planted by Jelutung, Kelengkeng (longan) and Vegetables farm (still on going process)