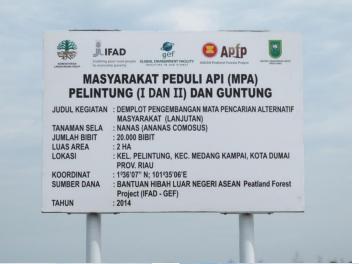

#### Incentive options for communities in Bengkalis

Zero burning land preparation for pineapple plantation in Pelintung, Dumai

Total area: 6 Ha (2013 and 2014)

Coordinate: N 01°36'09.1" E 101°35'16.2"

# Pineapple demonstration plot in Pelintung village, Dumai, Riau Coordinate: N 01°36'09.1" E 101°35'16.2"