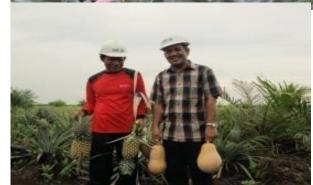

# **Pineapple** Demonstration plot in Ds. Mumugo, Rohil & Tnj. Leban, Bengkalis planted in 2012

# Pineapple demonstration plot in Pelintung village, Dumai, Riau Coordinate: N 01°36'09.1" E 101°35'16.2"

# Pineapple demonstration plot in Tanjung Leban village, Bengkalis, Riau (Ibu Rubiati, the only woman of MPA).

Coordinate: N 01º36'09.1" E 101º35'16.2"

# Pineapple demonstration plot in Mumugo, Rokan Hilir, Riau Coordinate: N 01º36'52.0" E 101º14'21.2"