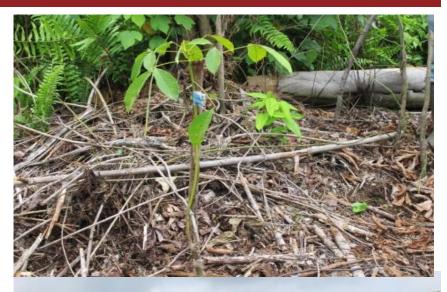

### Demonstration plot of rubber and durian in Harapan jaya village, Indragiri Hilir, Riau

Coordinate: N 00°26'29.5" E 102°46'22.8"