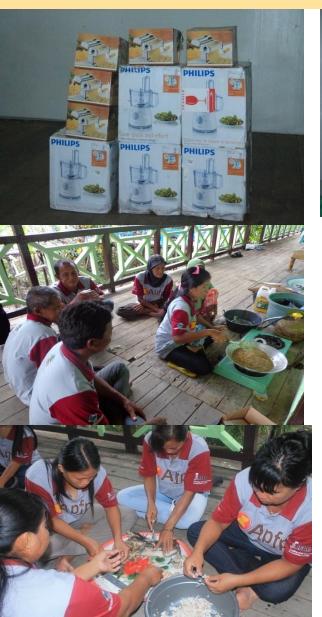

# Incentive options for community in Danau Sentarum national Park, West Kalimantan: fish products diversification training