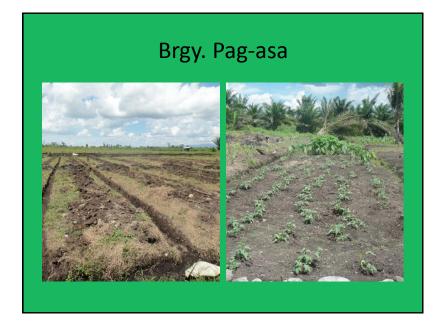

| Barangay                        | Peoples<br>Organization                                         | Demonstration<br>Project                    | Implementation<br>Status                                                                                                                                                                       | Fund Released |  |
|---------------------------------|-----------------------------------------------------------------|---------------------------------------------|------------------------------------------------------------------------------------------------------------------------------------------------------------------------------------------------|---------------|--|
| 7. San Teodoro,<br>Bunawan, ADS | Panaghiusa Alang<br>sa kaugaling-nan<br>ug<br>kalingkawasan, In | One(1) Hectare<br>Raised Bed<br>Agriculture | ■Prepared raised<br>bed plots mixed<br>with lime<br>■Planted with a<br>variety of plants,<br>including<br>pineapple,<br>watermelon,<br>eggplant, etc<br>■Crop seeds<br>sown for<br>germination | Php50,000.00  |  |
| 8. Pag-asa, Sta.<br>Josefa, ADS | Pag-asa<br>Integrated<br>Women's<br>Association                 | One(1) Hectare<br>Raised Bed<br>Agriculture | Bed plots<br>prepared and<br>planted with<br>pineapple<br>mixed with<br>other<br>vegetables                                                                                                    | Php50,000.00  |  |