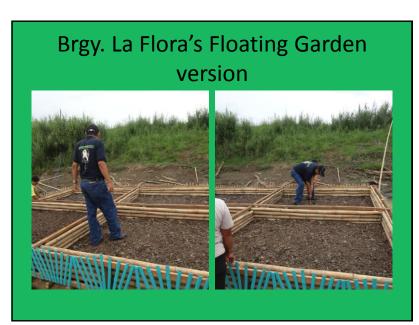

| 4. La Flora,<br>Talacogon       | Kahugpungan sa<br>Malahutayong<br>Kababayen-an Sa La<br>Flora Association<br>,Inc. | • Floating<br>Garden                                                                           | • Floating garden                                                                     | Php50,000.00                 |
|---------------------------------|------------------------------------------------------------------------------------|------------------------------------------------------------------------------------------------|---------------------------------------------------------------------------------------|------------------------------|
| 5. Maharlika,<br>Talacogon, ADS | Hiniusang<br>Panginabuhi sa<br>Maharlikanhong<br>Lumad, Inc                        | <ul> <li>Floating Garden<br/>and</li> <li>5 Hectares<br/>Rehabilitation<br/>Project</li> </ul> | Floating garden<br>constructed and 5<br>hectares<br>rehabilitation<br>project started | Php50,000.00<br>Php70,000.00 |
| 6. Causwagan,<br>Talacogon, ADS | Causwagan Agrarian<br>Reform beneficiaries<br>Multipurpose<br>Cooperative          | One(1) Hectare<br>Raised Bed<br>Agriculture                                                    | Raised bed<br>prepared                                                                | Php50,000.00                 |