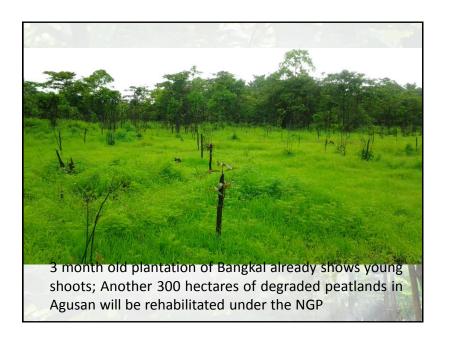

# OUTCOME 2. CONSERVATION OF PEATLAND BIODIVERSITY – 100%

Designation of important peatlands into conservation areas has been prioritized.

- Continued lobbying for the approval in Congress of the inclusion expansion area of the Agusan Marsh Wildlife Sanctuary under Republic Act 7586 or the National Integrated Protected Area System (NIPAS Act) which already includes the caimpugan peat swamp forest.
- Leyte Sab-a Peatlands is proposed as Critical Habitat under the Republic Act 9147 or the Wildlife Act. Still on process.