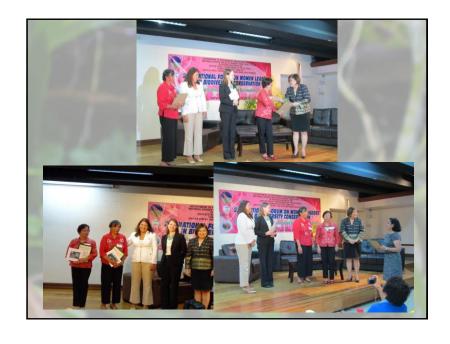

# OUTCOME 2. CONSERVATION OF PEATLAND BIODIVERSITY – 100%

Designation of important peatlands into conservation areas has been prioritized.

- Continued lobbying for the approval in Congress of the inclusion expansion area of the Agusan Marsh Wildlife Sanctuary under Republic Act 7586 or the National Integrated Protected Area System (NIPAS Act) which already includes the caimpugan peat swamp forest.
- Leyte Sab-a Peatlands is proposed as Critical Habitat under the Republic Act 9147 or the Wildlife Act. Still on process.