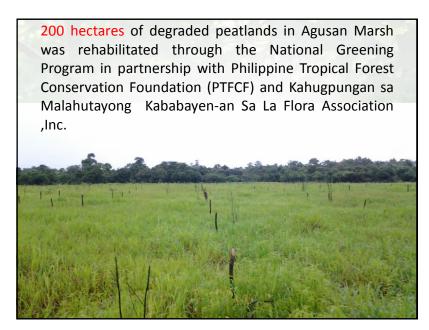

# OUTCOME 2. CONSERVATION OF PEATLAND BIODIVERSITY – 100%

Designation of important peatlands into conservation areas has been prioritized.

- Continued lobbying for the approval in Congress of the inclusion expansion area of the Agusan Marsh Wildlife Sanctuary under Republic Act 7586 or the National Integrated Protected Area System (NIPAS Act) which already includes the caimpugan peat swamp forest.
- Leyte Sab-a Peatlands is proposed as Critical Habitat under the Republic Act 9147 or the Wildlife Act. Still on process.