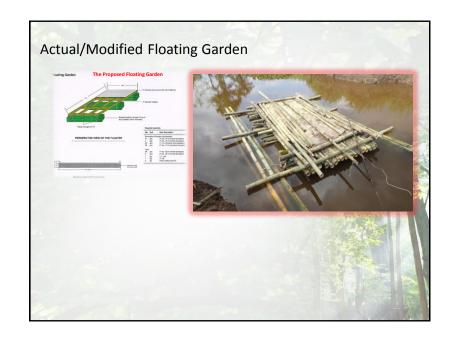

| Status of Peatland Demonstration Project Implementation in Agusan Pilot Site |                                                                                               |                                                                                             |                                                                                                                                                                  |                              |  |
|------------------------------------------------------------------------------|-----------------------------------------------------------------------------------------------|---------------------------------------------------------------------------------------------|------------------------------------------------------------------------------------------------------------------------------------------------------------------|------------------------------|--|
| Barangay                                                                     | Peoples Organization                                                                          | Demonstration<br>Project                                                                    | Implementation<br>Status                                                                                                                                         | Fund<br>Released             |  |
| 1. Caimpugan,<br>SFADS                                                       | Caimpugan Native<br>Farmers and<br>Fisherfolks<br>Multipurpose<br>Cooperative<br>(CANFFMULCO) | <ul><li>Floating Garden<br/>and</li><li>5 Hectares<br/>Rehabilitation<br/>Project</li></ul> | *Floating<br>structure<br>constructed and<br>planted with<br>onion and petsay                                                                                    | Php50,000.00<br>Php70,000.00 |  |
| 2. New<br>Visayas, SFADS                                                     | New Visayas Farmers<br>Association                                                            | • One(1) Hectare<br>Raised Bed<br>Agriculture                                               | <ul> <li>Planted ¼ ha.</li> <li>Lumbia and ¼ ha.</li> <li>Gabi.</li> <li>Raised bed plots prepared ready for planting crop seeds sown for germination</li> </ul> | Php50,000.00                 |  |
| 3. Sabang<br>Gibong,<br>Talacogon, ADS                                       | Kahugpungan Sa Mga<br>Kababayen-an Sa<br>Sabang Gibong, Inc.                                  | ■ Floating<br>Garden                                                                        | Constructed and planted with peanut, petsay and onion                                                                                                            | Php50,000.00                 |  |
| 6-19-1-19-1                                                                  |                                                                                               |                                                                                             |                                                                                                                                                                  |                              |  |