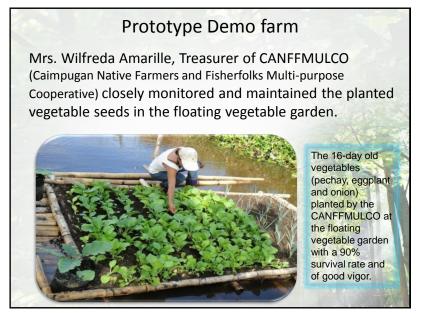

| Status of Peatland Demonstration Project Implementation in Agusan Pilot Site |                                                                                               |                                                                                             |                                                                                                                                                                  |                              |  |
|------------------------------------------------------------------------------|-----------------------------------------------------------------------------------------------|---------------------------------------------------------------------------------------------|------------------------------------------------------------------------------------------------------------------------------------------------------------------|------------------------------|--|
| Barangay                                                                     | Peoples Organization                                                                          | Demonstration<br>Project                                                                    | Implementation<br>Status                                                                                                                                         | Fund<br>Released             |  |
| 1. Caimpugan,<br>SFADS                                                       | Caimpugan Native<br>Farmers and<br>Fisherfolks<br>Multipurpose<br>Cooperative<br>(CANFFMULCO) | <ul><li>Floating Garden<br/>and</li><li>5 Hectares<br/>Rehabilitation<br/>Project</li></ul> | *Floating<br>structure<br>constructed and<br>planted with<br>onion and petsay                                                                                    | Php50,000.00<br>Php70,000.00 |  |
| 2. New<br>Visayas, SFADS                                                     | New Visayas Farmers<br>Association                                                            | • One(1) Hectare<br>Raised Bed<br>Agriculture                                               | <ul> <li>Planted ¼ ha.</li> <li>Lumbia and ¼ ha.</li> <li>Gabi.</li> <li>Raised bed plots prepared ready for planting crop seeds sown for germination</li> </ul> | Php50,000.00                 |  |
| 3. Sabang<br>Gibong,<br>Talacogon, ADS                                       | Kahugpungan Sa Mga<br>Kababayen-an Sa<br>Sabang Gibong, Inc.                                  | ■ Floating<br>Garden                                                                        | Constructed and planted with peanut, petsay and onion                                                                                                            | Php50,000.00                 |  |
| 6-19-1-19-1                                                                  |                                                                                               |                                                                                             |                                                                                                                                                                  |                              |  |