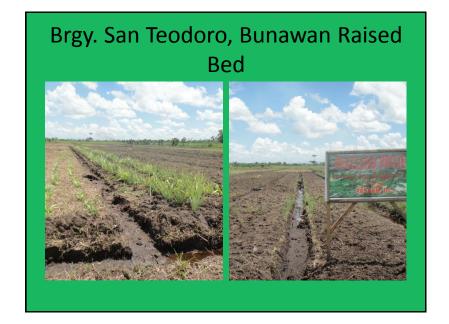

| Barangay                        | Peoples<br>Organization                                         | Demonstration<br>Project                    | Implementation<br>Status                                                                                                                                                                       | Fund Released |  |
|---------------------------------|-----------------------------------------------------------------|---------------------------------------------|------------------------------------------------------------------------------------------------------------------------------------------------------------------------------------------------|---------------|--|
| 7. San Teodoro,<br>Bunawan, ADS | Panaghiusa Alang<br>sa kaugaling-nan<br>ug<br>kalingkawasan, In | One(1) Hectare<br>Raised Bed<br>Agriculture | ■Prepared raised<br>bed plots mixed<br>with lime<br>■Planted with a<br>variety of plants,<br>including<br>pineapple,<br>watermelon,<br>eggplant, etc<br>■Crop seeds<br>sown for<br>germination | Php50,000.00  |  |
| 8. Pag-asa, Sta.<br>Josefa, ADS | Pag-asa<br>Integrated<br>Women's<br>Association                 | One(1) Hectare<br>Raised Bed<br>Agriculture | Bed plots<br>prepared and<br>planted with<br>pineapple<br>mixed with<br>other<br>vegetables                                                                                                    | Php50,000.00  |  |