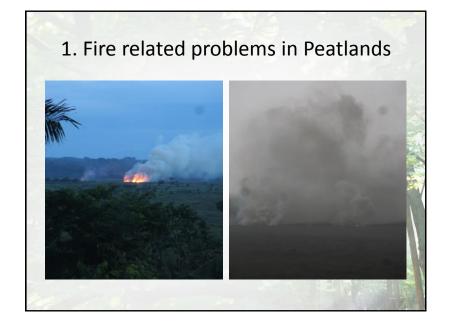

e(1) Hectare<br>Raised Bed<br>Agriculture | Bed plots<br>prepared and<br>planted with<br>pineapple<br>mixed with<br>other<br>vegetables                                                                                                    | Php50,000.00  |  |



















# Preparation of the Operations Manual of the Buying Living Tree System

- BFP conducted several meetings with DENR and DSWD to finalize the OM.
- Multi-year WFP for 2013-2017 was prepared
- Site launching is expected to be held by 3<sup>rd</sup> Quarter of 2013
- BFP has secured the endorsement of majority of the Peatland Municipalities

Project Proposal for Making
Caimpugan Peat Swamp as
Demonstration Site for Peatlands for
the Philippine REDD Plus

being facilitated by the Non Timber Forest Product (NTFP) Project





2. The Protected Area Management Board (PAMB) was requested by the Department of Agriculture to allow the extraction of peat in the Marsh for Organic Farming Purposes.

This was declined by the PAMB during the en-banc meeting in June 2013.

## 3. Slow Liquidation by the Pilot Sites

| Expenditure Category                  | Overall | Cumulative       | Current       | Cumulative  | Balance       |
|---------------------------------------|---------|------------------|---------------|-------------|---------------|
|                                       | budget  | expenditure to   | Period        | expenditure | available for |
|                                       |         | end of previous  | expenditure   | to date     | future        |
|                                       |