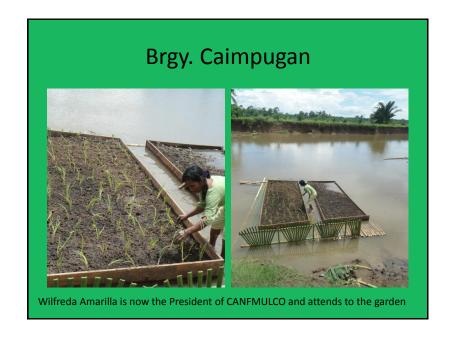

| Status of Peatland Demonstration Project Implementation in Agusan Pilot Site |                                                                                               |                                                                                             |                                                                                                                                                                  |                              |  |
|------------------------------------------------------------------------------|-----------------------------------------------------------------------------------------------|---------------------------------------------------------------------------------------------|------------------------------------------------------------------------------------------------------------------------------------------------------------------|------------------------------|--|
| Barangay                                                                     | Peoples Organization                                                                          | Demonstration<br>Project                                                                    | Implementation<br>Status                                                                                                                                         | Fund<br>Released             |  |
| 1. Caimpugan,<br>SFADS                                                       | Caimpugan Native<br>Farmers and<br>Fisherfolks<br>Multipurpose<br>Cooperative<br>(CANFFMULCO) | <ul><li>Floating Garden<br/>and</li><li>5 Hectares<br/>Rehabilitation<br/>Project</li></ul> | *Floating<br>structure<br>constructed and<br>planted with<br>onion and petsay                                                                                    | Php50,000.00<br>Php70,000.00 |  |
| 2. New<br>Visayas, SFADS                                                     | New Visayas Farmers<br>Association                                                            | • One(1) Hectare<br>Raised Bed<br>Agriculture                                               | <ul> <li>Planted ¼ ha.</li> <li>Lumbia and ¼ ha.</li> <li>Gabi.</li> <li>Raised bed plots prepared ready for planting crop seeds sown for germination</li> </ul> | Php50,000.00                 |  |
| 3. Sabang<br>Gibong,<br>Talacogon, ADS                                       | Kahugpungan Sa Mga<br>Kababayen-an Sa<br>Sabang Gibong, Inc.                                  | ■ Floating<br>Garden                                                                        | Constructed and planted with peanut, petsay and onion                                                                                                            | Php50,000.00                 |  |
| 6-19-1-19-1                                                                  |                                                                                               |                                                                                             |                                                                                                                                                                  |                              |  |