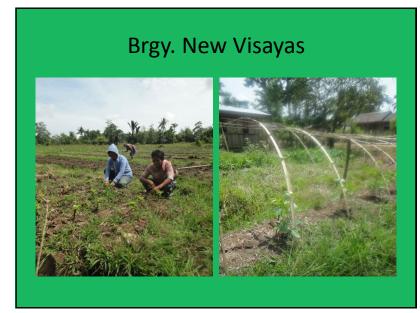

| Status of Peatland Demonstration Project Implementation in Agusan Pilot Site |                                                                                               |                                                                                             |                                                                                                                                                                  |                              |  |
|------------------------------------------------------------------------------|-----------------------------------------------------------------------------------------------|---------------------------------------------------------------------------------------------|------------------------------------------------------------------------------------------------------------------------------------------------------------------|------------------------------|--|
| Barangay                                                                     | Peoples Organization                                                                          | Demonstration<br>Project                                                                    | Implementation<br>Status                                                                                                                                         | Fund<br>Released             |  |
| 1. Caimpugan,<br>SFADS                                                       | Caimpugan Native<br>Farmers and<br>Fisherfolks<br>Multipurpose<br>Cooperative<br>(CANFFMULCO) | <ul><li>Floating Garden<br/>and</li><li>5 Hectares<br/>Rehabilitation<br/>Project</li></ul> | *Floating<br>structure<br>constructed and<br>planted with<br>onion and petsay                                                                                    | Php50,000.00<br>Php70,000.00 |  |
| 2. New<br>Visayas, SFADS                                                     | New Visayas Farmers<br>Association                                                            | • One(1) Hectare<br>Raised Bed<br>Agriculture                                               | <ul> <li>Planted ¼ ha.</li> <li>Lumbia and ¼ ha.</li> <li>Gabi.</li> <li>Raised bed plots prepared ready for planting crop seeds sown for germination</li> </ul> | Php50,000.00                 |  |
| 3. Sabang<br>Gibong,<br>Talacogon, ADS                                       | Kahugpungan Sa Mga<br>Kababayen-an Sa<br>Sabang Gibong, Inc.                                  | ■ Floating<br>Garden                                                                        | Constructed and planted with peanut, petsay and onion                                                                                                            | Php50,000.00                 |  |
| 6-19-1-19-1                                                                  |                                                                                               |                                                                                             |                                                                                                                                                                  |                              |  |