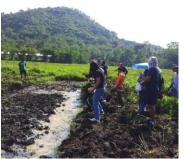

# OUTCOMES 3 and 4. INTEGRATED MANAGEMENT PLAN OF PEATLANDS

- Land-use planning and zoning for peatlands area on-going. The ultimate objective is to include peatlands concerns in the updating of the Comprehensive Land Use Plans and Comprehensive Development Plan for Local Government Units concerned. 90%
- Community led rehabilitation and demonstration projects on peatlands. 80%

| Status of Peatland Demonstration Project Implementation in Agusan Pilot Site |                                                                                               |                                                                                             |                                                                                                                                                                  |                              |  |
|------------------------------------------------------------------------------|-----------------------------------------------------------------------------------------------|---------------------------------------------------------------------------------------------|------------------------------------------------------------------------------------------------------------------------------------------------------------------|------------------------------|--|
| Barangay                                                                     | Peoples Organization                                                                          | Demonstration<br>Project                                                                    | Implementation<br>Status                                                                                                                                         | Fund<br>Released             |  |
| 1. Caimpugan,<br>SFADS                                                       | Caimpugan Native<br>Farmers and<br>Fisherfolks<br>Multipurpose<br>Cooperative<br>(CANFFMULCO) | <ul><li>Floating Garden<br/>and</li><li>5 Hectares<br/>Rehabilitation<br/>Project</li></ul> | *Floating<br>structure<br>constructed and<br>planted with<br>onion and petsay                                                                                    | Php50,000.00<br>Php70,000.00 |  |
| 2. New<br>Visayas, SFADS                                                     | New Visayas Farmers<br>Association                                                            | • One(1) Hectare<br>Raised Bed<br>Agriculture                                               | <ul> <li>Planted ¼ ha.</li> <li>Lumbia and ¼ ha.</li> <li>Gabi.</li> <li>Raised bed plots prepared ready for planting crop seeds sown for germination</li> </ul> | Php50,000.00                 |  |
| 3. Sabang<br>Gibong,<br>Talacogon, ADS                                       | Kahugpungan Sa Mga<br>Kababayen-an Sa<br>Sabang Gibong, Inc.                                  | ■ Floating<br>Garden                                                                        | Constructed and planted with peanut, petsay and onion                                                                                                            | Php50,000.00                 |  |
| 6-19-1-19-1                                                                  |                                                                                               |                                                                                             |                                                                                                                                                                  |                              |  |