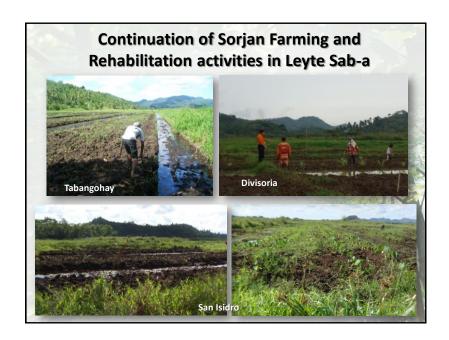

# OUTCOMES 3 and 4. INTEGRATED MANAGEMENT PLAN OF PEATLANDS

- Land-use planning and zoning for peatlands area on-going. The ultimate objective is to include peatlands concerns in the updating of the Comprehensive Land Use Plans and Comprehensive Development Plan for Local Government Units concerned. 90%
- Community led rehabilitation and demonstration projects on peatlands. 80%